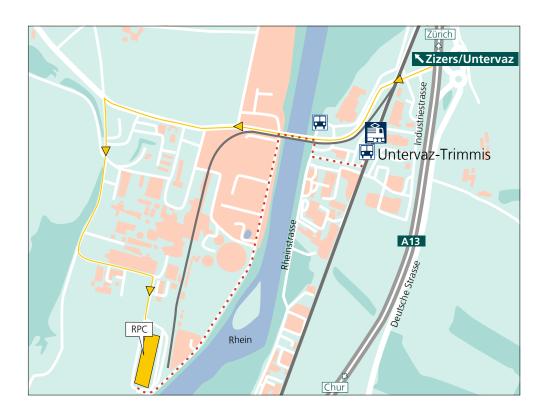

## Мар

## **Arrival and directions**

### By public transport

- Travel by train to the Untervaz-Trimmis railway station
- The railway station is just a short distance from the Untervaz regional parcel center
- If you walk along the Rhine (dashed line in the illustration), it takes just under 15 minutes to reach the Untervaz regional parcel center

#### By car

- Coming from Zurich, leave the motorway at exit 15 Zizers/Untervaz, then turn right toward the village of Untervaz
- Coming from Chur, leave the motorway at exit 15 Zizers/Untervaz
- After that, take the second exit in the first roundabout and then the second exit in the
- Continue for just under two kilometres, then turn left to follow the signs leading to the  $\,$ Wingertli industrial area
- Stay on this road until you reach the Untervaz regional parcel center at the end of the road
- There are plenty of parking spaces available in front of the building
  There are also two electric vehicle charging stations on site