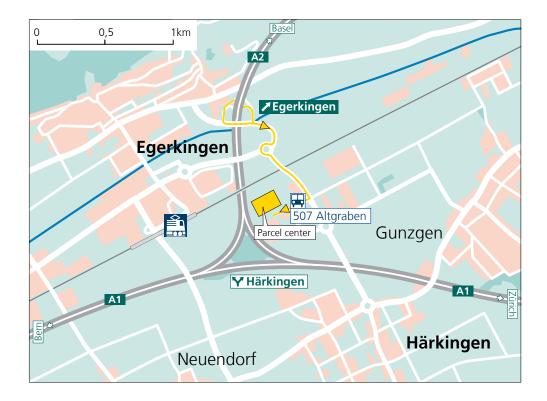

## **Härkingen parcel center** Map

| Arrival and directions |                                                                                                                                                                                                                                                                          |
|------------------------|--------------------------------------------------------------------------------------------------------------------------------------------------------------------------------------------------------------------------------------------------------------------------|
| By public transport    | <ul> <li>From Olten railway station, take the bus route 507 to the "Altgraben" stop or</li> <li>from the Egerkingen railway station by foot (around 25 minutes).</li> </ul>                                                                                              |
| By car                 | <ul> <li>Motorway exit Egerkingen/Olten.</li> <li>Head towards "Industrie/Härkingen".</li> <li>Turn left at the roundabout.</li> <li>The parcel center is on the right after the railway crossing.</li> <li>Please use the designated visitor parking spaces.</li> </ul> |
| Entrance               | <ul> <li>Ring at the visitor entrance and the doors will be unlocked.</li> <li>You reach the building's entrance over the large pedestrian crossing.</li> </ul>                                                                                                          |