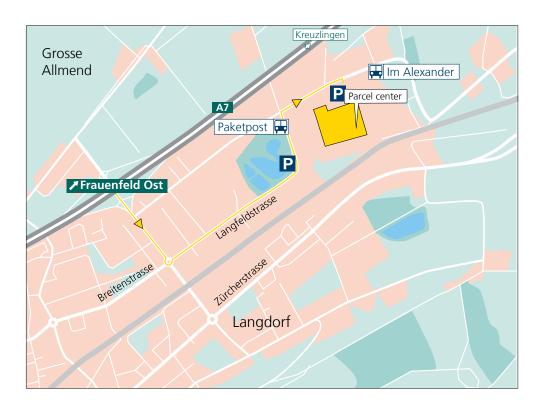

## Frauenfeld parcel center

## Мар

## **Arrival and directions**

By public transport

- By rail to Frauenfeld station.
- Change to bus route 5 in the direction of "Frauenfeld, Im Alexander".
- Continue to the "Frauenfeld, Paketpost" stop.

By car

- Take the A1 to the Attikon junction, then head towards "Kreuzlingen/Konstanz" (A7).
- Motorway exit "Frauenfeld Ost" (A7).
- Turn right towards "Frauenfeld Zentrum".
- Continue to the roundabout (there is a Coop petrol station on the right), turn left towards the "Juch" industrial zone.
- Continue to the parcel center which is the first left-hand turn.
- The customer/visitor parking spaces are found first left. Please use this facility.
- Two minutes by foot to the centre.
- Please note: do not drive onto the site (traffic lights, barrier).