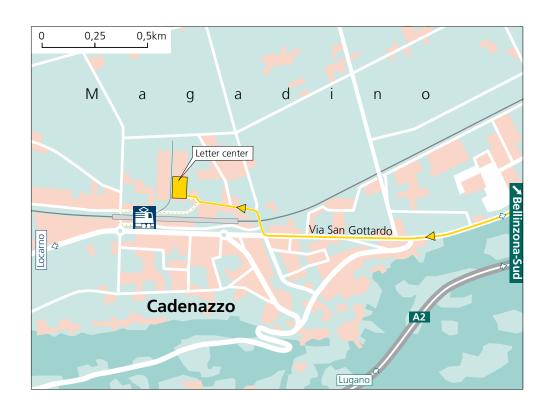

## **Arrival and directions**

By public transport

- Cadenazzo station
- Leave the station by the Via Stazione side
- After the underpass, turn right and continue as far as Ala Capelina
- $\,-\,$  Enter the Stisa area and cross the tracks
- Cross the entire square, then turn left

By car

- Leave the motorway (A2) at the Bellinzona-Sud exit
- Follow signs for Lugano/Locarno
- Cross Sant'Antonino
- Continue on Via San Gottardo as far as Cadenazzo
- Head towards the Campo sportivo di Cadenazzo
- At the first crossroads, turn right into the industrial zone
- Turn left into Via Industrie (Zona industriale 1)
- Then turn right straight away