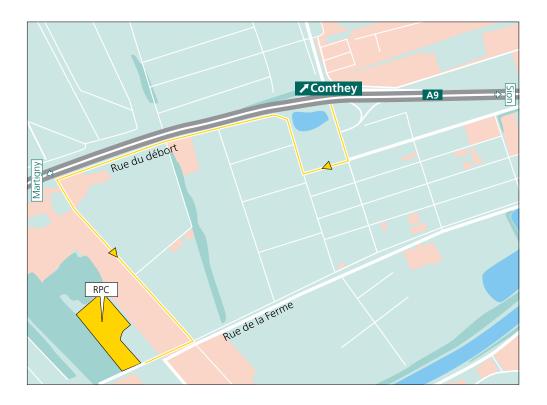

## **Vétroz regional parcel center** Map

| Itinerary             |                                                                                                                                                                                                                                                                                                                                                                                                          |
|-----------------------|----------------------------------------------------------------------------------------------------------------------------------------------------------------------------------------------------------------------------------------------------------------------------------------------------------------------------------------------------------------------------------------------------------|
| By car                | <ul> <li>Leave the motorway at the Conthey (A9) exit.</li> <li>Take the turn to head south.</li> <li>Turn right on the "route des Eterpys".</li> <li>Follow the "route du Débord" (which runs alongside the motorway).</li> <li>At the crossroads, turn left onto "route des Artisans" and continue straight until reaching the Biofruits building (the regional parcel center is behind it).</li> </ul> |
| With public transport | - Call your contact person.                                                                                                                                                                                                                                                                                                                                                                              |