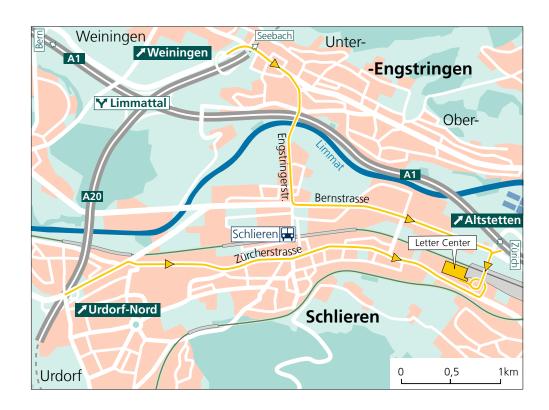

## Мар

## Directions

| By pub | lic | tran | sport |
|--------|-----|------|-------|
|--------|-----|------|-------|

- $\,-\,$  With the S-Bahn suburban train or train to Schlieren
- Tram line 2 (direction: Zurich Tiefenbrunnen)
- Get off at Schlieren, Mülligen bus stop (Cityticket only valid to Micafil bus stop)
- We suggest you consult the ZVV timetable (www.zvv.ch).

## By coach

Please note: There are no parking spaces available for private cars.

From Berne

- At the Limmattal intersection turn off towards Urdorf
- Leave motorway at junction for Urdorf-Nord (A20)
- Continue on Bernstrasse
- Turn right into Zürcherstrasse
- Continue forwards on Zürcherstrasse
- Turn left into Letter Center

From Zurich

- Leave motorway at junction for Zurich-Altstetten (A1)
- Continue towards Schlieren
- Continue on to traffic lights with sign for "Briefzentrum" (left)
- Follow "Briefzentrum" signs

Arriving from eastern Switzerland

- Leave motorway at junction for Weiningen (A22)
- Continue towards Schlieren
- At Engstringerstrasse/Bernstrasse crossroads turn left into Bernstrasse
- $\,-\,$  Continue on to traffic lights with sign for "Briefzentrum" (right)
- Follow "Briefzentrum" signs