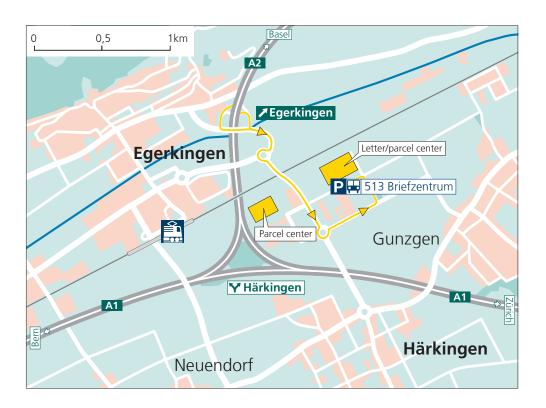

## Мар

By car

- Leave the motorway (A2) at the Egerkingen exit
- Turn left towards Härkingen
- At the roundabout, take the second exit towards Härkingen
- Cross the railway bridge
- After the railway bridge, take the third exit at the roundabout
- Guided tours: please use the visitors' parking spaces on the right after the bus stop.